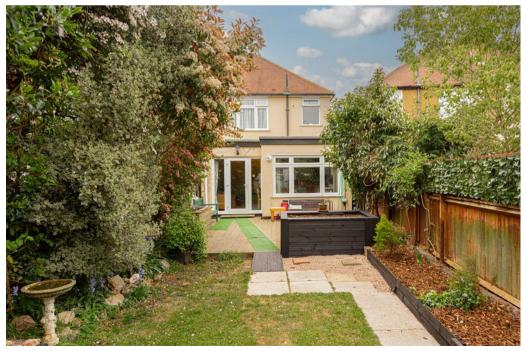

Upstairs are three bedrooms in a classic 1930s layout with two large double bedrooms and one single bedroom opposite the family bathroom.

To the front of the property is a brick block driveway and to the rear a 62ft South facing garden, towards the end of which is a spacious out house currently utilised as a workshop.