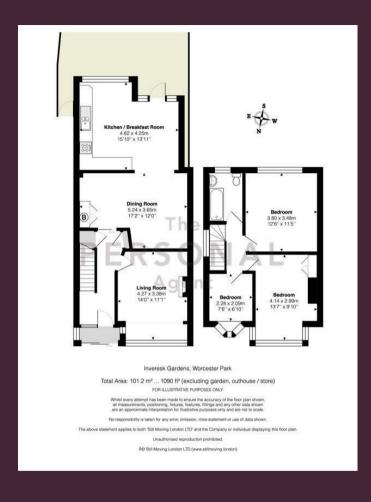

This extended three bedroom family home is situated within easy walking distance of local schools, shops and both Worcester Park and Stoneleigh railway stations.

The property offers two spacious reception rooms; a lounge with fireplace to the front, and a rear reception room which is open plan to a kitchen / breakfast room extension with a door to the garden.

Upstairs are three bedrooms in a classic 1930s layout with two large double bedrooms and one single bedroom opposite the family bathroom.

To the front of the property is a brick block driveway and to the rear a 62ft South facing garden, towards the end of which is a spacious out house currently utilised as a workshop.