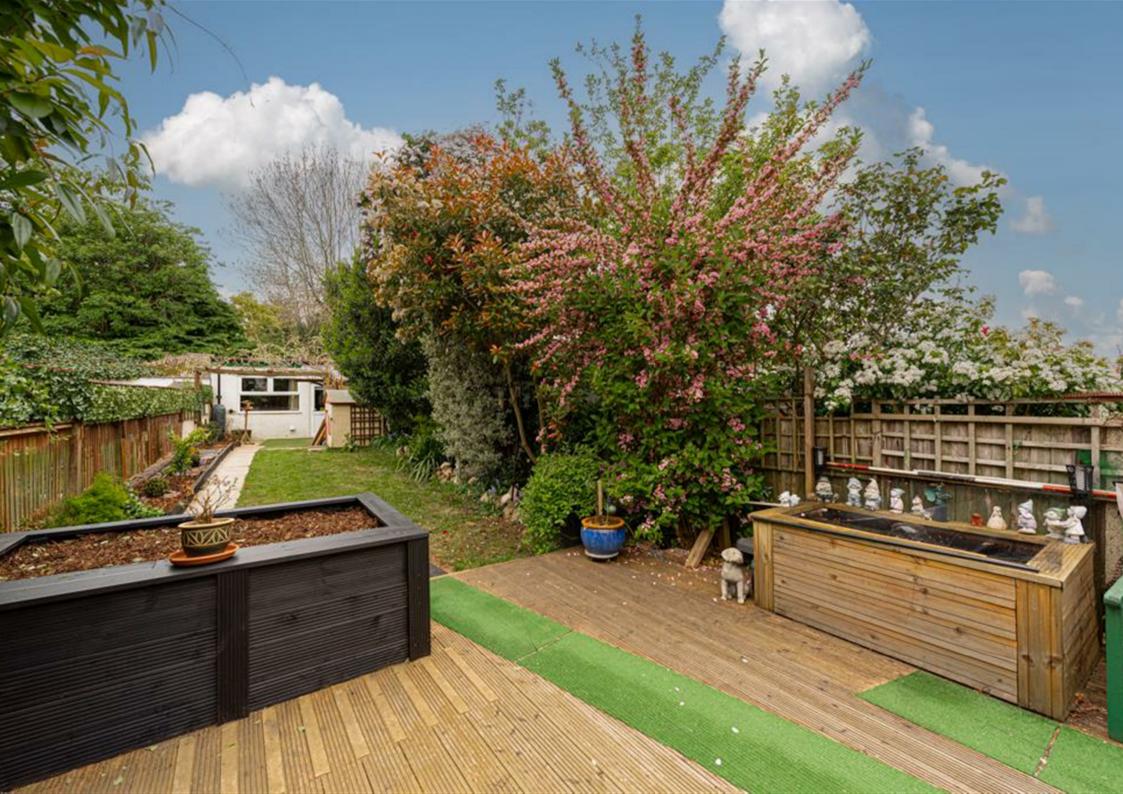

Upstairs are three bedrooms in a classic 1930s layout with two large double bedrooms and one single bedroom opposite the family bathroom.

To the front of the property is a brick block driveway and to the rear a 62ft South facing garden, towards the end of which is a spacious out house currently utilised as a workshop.